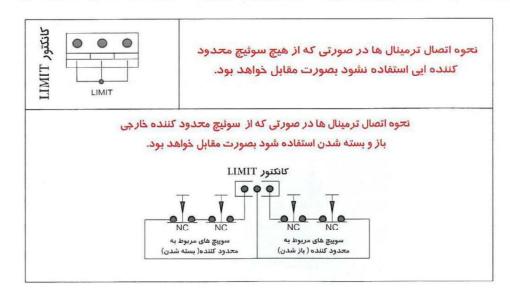

#### اتصال کلیدهای خارجی

در صورتی که در، دارای دو لنگه باشد، موتور دری که اول باز میشود و قفل روی آن نصب میگردد Motor 1 محسوب شده و موتور لنگه دیگر Motor 2 خواهد بود.

در صورتی که در، دارای یک لنگه باشد موتور مر بوط به آن Motor 1 خواهد بود.