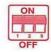

## **SWING GATE OPERATOR**

کنترل دستگاه با کلیدهای روی برد با توجه به وضعیت های کلید

| ON<br>1 2 3<br>OFF | اگرکلید یک از ON ,S5 باشد، قابلیت خودکار بسته شدن درب فعال میگردد (AUTO CLOSING – ON            |
|--------------------|-------------------------------------------------------------------------------------------------|
| ON<br>1 2 3<br>OFF | اگرکلید یک از OFF ,S5 باشد، قابلیت خودکار بسته شدن درب غیر فعال<br>میگردد. (AUTO CLOSING - OFF) |
| ON<br>1 2 3<br>OFF | اگر کلید دو از SS, ON باشد. هر دو موتور فعال هستند. (برای درهای دو لنگه)                        |
| ON<br>1 2 3<br>OFF | اگر کلید دو از OFF,S5 باشد. فقط موتور یک فعال خواهد بود. (برای درهای یک لنگه)                   |
| ON<br>1 2 3<br>OFF | در صورت استفاده از قفل الکتریکی کلید سه از ON ,S5 باشد.                                         |
| ON<br>1 2 3<br>OFF | در صورت عدم استفاده از قفل الکتریکی کلید سه از OFF ,S5 باشد.                                    |