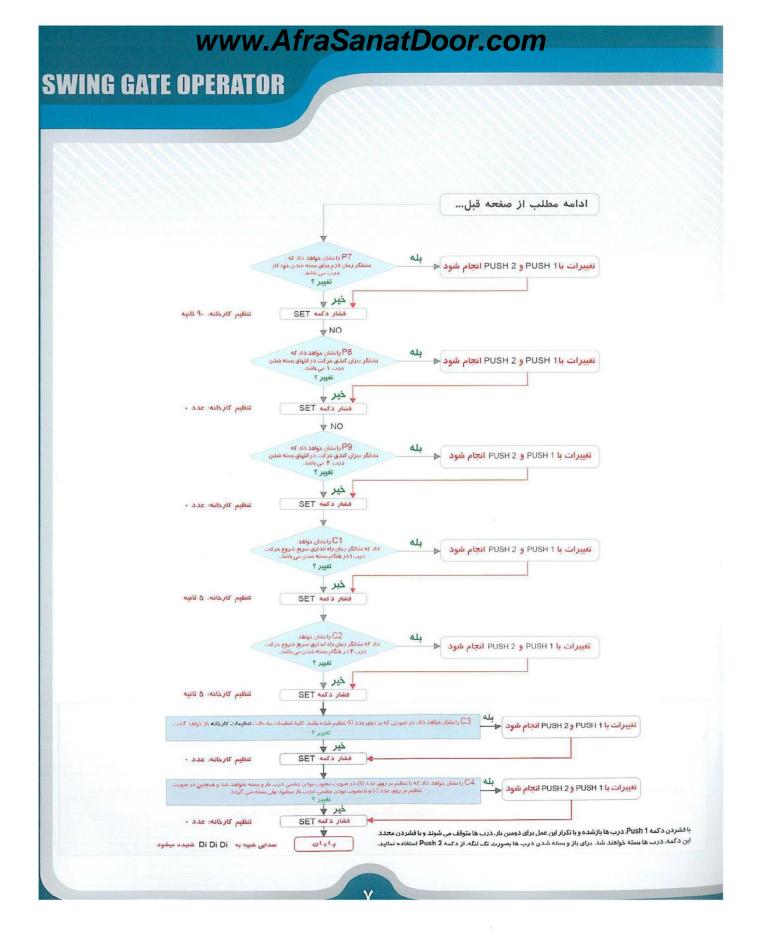

----------|-------------------------------------------------------------------------------------------------|
| ON<br>1 2 3<br>OFF | اگرکلید یک از OFF ,S5 باشد، قابلیت خودکار بسته شدن درب غیر فعال<br>میگردد. (AUTO CLOSING - OFF) |
| ON<br>1 2 3<br>OFF | اگر کلید دو از SS, ON باشد. هر دو موتور فعال هستند. (برای درهای دو لنگه)                        |
| ON<br>1 2 3<br>OFF | اگر کلید دو از OFF,S5 باشد. فقط موتور یک فعال خواهد بود. (برای درهای یک لنگه)                   |
| ON<br>1 2 3<br>OFF | در صورت استفاده از قفل الکتریکی کلید سه از ON ,S5 باشد.                                         |
| ON<br>1 2 3<br>OFF | در صورت عدم استفاده از قفل الکتریکی کلید سه از OFF ,S5 باشد.                                    |

# www.AfraSanatDoor.com دربازكن الكترومكانيك

#### مراحل راه اندازی و تنظیمات



9



tellonee.com Page 7