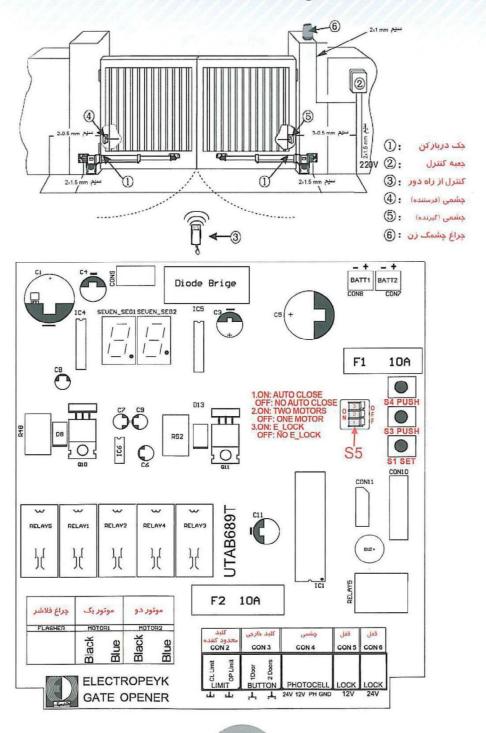

#### اتصال کلیدهای خارجی

در صورتی که در، دارای دو لنگه باشد، موتور دری که اول باز میشود و قفل روی آن نصب میگردد Motor 1 محسوب شده و موتور لنگه دیگر Motor 2 خواهد بود.

در صورتی که در، دارای یک لنگه باشد موتور مر بوط به آن Motor 1 خواهد بود.

نکته: برای تنظیمات تک لنگه و یا دو لنگه بودن به توضیحات صفحه ٤ مراجعه نمائید. در صورتی که درب ها به سمت بیرون باز شوند، سیم های ورودی آبی و مشکی هر موتور معکوس بسته شود. (آبی به مشکی - مشکی به آبی)

## دربازكن الكترومكانيك

شناسائی دکمه های ریموت به برد رسیور (تنظیم ریموت):

– کلید (LEARN BUTTON) را برای شناسائی دکمه ای از ریموت که می خواهید بعنوان کنترل باز و بسته کردن ۲ لنگه عمل کند، یک بار فشار دهید. چراغ (LEARN LED) روشن خواهد شد. دراین وضعیت دکمه مورد نظر ریموت را فشار داده و حدود ۱۰ الی ۱۵ ثانیه نگه دارید و روشن و خاموش شدن متوالی چراغ را به تعداد ۵ بار و با فاصله زمانی ۱ ثانیه، ملاحظه نمائید. تا خاموش شدن دائمــی چراغ فوق باید کلید ریموت فشار داده شود.

– کلید (LEARN BUTTON) را برای شناســائی دکمه ای از ریموت که میخواهید بعنوان کنترل باز و بسته کردن ۱ لنگه عمل کند، دو بار فشار دهید. چراغ (LEARN LED) روشن-خاموش و روشن خواهد شد. بقیه مراحل را مطابق شناسائی دکمه ریموت برای ۲ لنگه، برای شناسائی دکمه مورد نظر برای کنترل ۱ لنگه، ادامه دهید.

پاک کردن گیرنده:

کلید (LEARN BUTTON) را فشار دهید و نگه دارید تا چراغ (LEARN LED) برای چند ثانیه روشن شده سپس خاموش شود. با این عمل، تمـام ریموتهـایی که تا به حال برای گیرنده تنظیم شده بودند، یاک خواهند شد.

## **SWING GATE OPERATOR**

کنترل دستگاه با کلیدهای روی برد با توجه به وضعیت های کلید

| ON<br>1 2 3<br>OFF | اگرکلید یک از ON ,S5 باشد، قابلیت خودکار بسته شدن درب فعال میگردد (AUTO CLOSING – ON            |
|--------------------|-------------------------------------------------------------------------------------------------|
| ON<br>1 2 3<br>OFF | اگرکلید یک از OFF ,S5 باشد، قابلیت خودکار بسته شدن درب غیر فعال<br>میگردد. (AUTO CLOSING - OFF) |
| ON<br>1 2 3<br>OFF | اگر کلید دو از SS, ON باشد. هر دو موتور فعال هستند. (برای درهای دو لنگه)                        |
| ON<br>1 2 3<br>OFF | اگر کلید دو از OFF,S5 باشد. فقط موتور یک فعال خواهد بود. (برای درهای یک لنگه)                   |
| ON<br>1 2 3<br>OFF | در صورت استفاده از قفل الکتریکی کلید سه از ON ,S5 باشد.                                         |
| ON<br>1 2 3<br>OFF | در صورت عدم استفاده از قفل الکتریکی کلید سه از OFF ,S5 باشد.                                    |