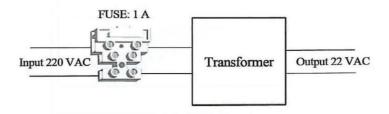

# www.AfraSanatDoor.com WWW.tellonee.com



كاتالوگ فارسى سيستم درب اتوماتيك



# دربازكن الكترومكانيك





### **SWING GATE OPERATOR**

#### اتصال برق شهر



#### اتصال کلیدهای خارجی



در صورتی که در، دارای دو لنگه باشد، موتور دری که اول باز میشود و قفل روی آن نصب میگردد Motor 1 محسوب شده و موتور لنگه دیگر Motor 2 خواهد بود.

در صورتی که در، دارای یک لنگه باشد موتور مر بوط به آن Motor 1 خواهد بود.

نکته: برای تنظیمات تک لنگه و یا دو لنگه بودن به توضیحات صفحه ٤ مراجعه نمائید. در صورتی که درب ها به سمت بیرون باز شوند، سیم های ورودی آبی و مشکی هر موتور معکوس بسته شود. (آبی به مشکی - مشکی به آبی)



## دربازكن الكترومكانيك



شناسائی دکمه های ریموت به برد رسیور (تنظیم ریموت):

– کلید (LEARN BUTTON) را برای شناسائی دکمه ای از ریموت که می خواهید بعنوان کنترل باز و بسته کردن ۲ لنگه عمل کند، یک بار فشار دهید. چراغ (LEARN LED) روشن خواهد شد. دراین وضعیت دکمه مورد نظر ریموت را فشار داده و حدود ۱۰ الی ۱۵ ثانیه نگه دارید و روشن و خاموش شدن متوالی چراغ ر