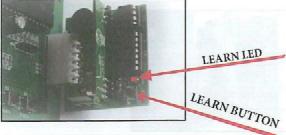

## دربازكن الكترومكانيك

شناسائی دکمه های ریموت به برد رسیور (تنظیم ریموت):

– کلید (LEARN BUTTON) را برای شناسائی دکمه ای از ریموت که می خواهید بعنوان کنترل باز و بسته کردن ۲ لنگه عمل کند، یک بار فشار دهید. چراغ (LEARN LED) روشن خواهد شد. دراین وضعیت دکمه مورد نظر ریموت را فشار داده و حدود ۱۰ الی ۱۵ ثانیه نگه دارید و روشن و خاموش شدن متوالی چراغ را به تعداد ۵ بار و با فاصله زمانی ۱ ثانیه، ملاحظه نمائید. تا خاموش شدن دائمــی چراغ فوق باید کلید ریموت فشار داده شود.

– کلید (LEARN BUTTON) را برای شناســائی دکمه ای از ریموت که میخواهید بعنوان کنترل باز و بسته کردن ۱ لنگه عمل کند، دو بار فشار دهید. چراغ (LEARN LED) روشن-خاموش و روشن خواهد شد. بقیه مراحل را مطابق شناسائی دکمه ریموت برای ۲ لنگه، برای شناسائی دکمه مورد نظر برای کنترل ۱ لنگه، ادامه دهید.

پاک کردن گیرنده:

کلید (LEARN BUTTON) را فشار دهید و نگه دارید تا چراغ (LEARN LED) برای چند ثانیه روشن شده سپس خاموش شود. با این عمل، تمـام ریموتهـایی که تا به حال برای گیرنده تنظیم شده بودند، یاک خواهند شد.