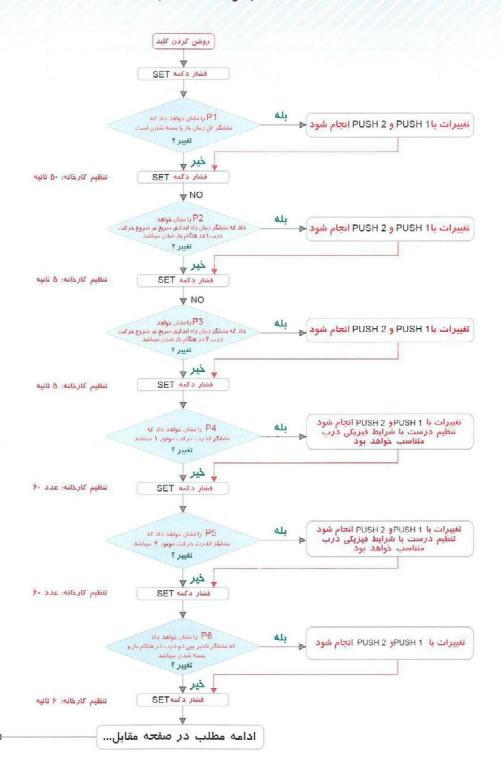

---------------|-------------------------------------------------------------------------------------------------|
| ON<br>1 2 3<br>OFF | اگرکلید یک از OFF ,S5 باشد، قابلیت خودکار بسته شدن درب غیر فعال<br>میگردد. (AUTO CLOSING - OFF) |
| ON<br>1 2 3<br>OFF | اگر کلید دو از SS, ON باشد. هر دو موتور فعال هستند. (برای درهای دو لنگه)                        |
| ON<br>1 2 3<br>OFF | اگر کلید دو از OFF,S5 باشد. فقط موتور یک فعال خواهد بود. (برای درهای یک لنگه)                   |
| ON<br>1 2 3<br>OFF | در صورت استفاده از قفل الکتریکی کلید سه از ON ,S5 باشد.                                         |
| ON<br>1 2 3<br>OFF | در صورت عدم استفاده از قفل الکتریکی کلید سه از OFF ,S5 باشد.                                    |

# www.AfraSanatDoor.com دربازكن الكترومكانيك

#### مراحل راه اندازی و تنظیمات



9



tellonee.com Page 7