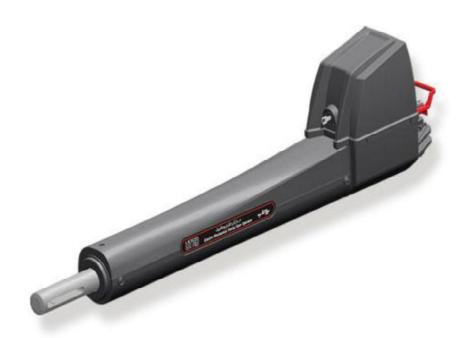

# www.AfraSanatDoor.com WWW.tellonee.com



كاتالوگ فارسى سيستم درب اتوماتيك



# دربازكن الكترومكانيك





### **SWING GATE OPERATOR**

#### اتصال برق شهر



#### اتصال کلیدهای خارجی



در صورتی که در، دارای دو لنگه باشد، موتور دری که اول باز میشود و قفل روی آن نصب میگردد Motor 1 محسوب شده و موتور لنگه دیگر Motor 2 خواهد بود.

در صورتی که در، دارای یک لنگه باشد موتور مر بوط به آن Motor 1 خواهد بود.

نکته: برای تنظیمات تک لنگه و یا دو لنگه بودن به توضیحات صفحه ٤ مراجعه نمائید. در صورتی که درب ها به سمت بیرون باز شوند، سیم های ورودی آبی و مشکی هر موتور معکوس بسته شود. (آبی به مشکی - مشکی به آبی)



## دربازكن الكترومكانيك



شناسائی دکمه های ریموت به برد رسیور (تنظیم ریموت):

– کلید (LEARN BUTTON) را برای شناسائی دکمه ای از ریموت که می خواهید بعنوان کنترل باز و بسته کردن ۲ لنگه عمل کند، یک بار فشار دهید. چراغ (LEARN LED) روشن خواهد