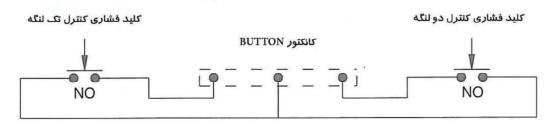

#### اتصال کلیدهای خارجی

در صورتی که در، دارای دو لنگه باشد، موتور دری که اول باز میشود و قفل روی آن نصب میگردد Motor 1 محسوب شده و موتور لنگه دیگر Motor 2 خواهد بود.

در صورتی که در، دارای یک لنگه باشد موتور مر بوط به آن Motor 1 خواهد بود.