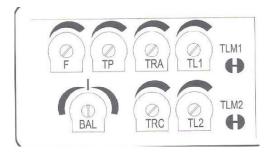

## www.AfraSanatDoor.com

وقتی که دیپوسوییچ ۸ را فعال کرده و سرعت دوم را فعال می کنیم با این جامپر می توانیم گشـتاور موتور را به مقدار ۱۰% تغییر دهیم

| زمان کار کردن موتور ۱                     | TL1  |
|-------------------------------------------|------|
| زمان کار کردن موتور ۲                     | TL2  |
| اختلاف زمانی بین دولنگه در هنگام باز شدن  | TRA  |
| اختلاف زمانی بین دولنگه در هنگام بسته شدن | TRC  |
| تایم مکس برای بسته شدن اتوماتیک           | TP   |
| قدرت                                      | F    |
| جبران خسارت                               | COMP |