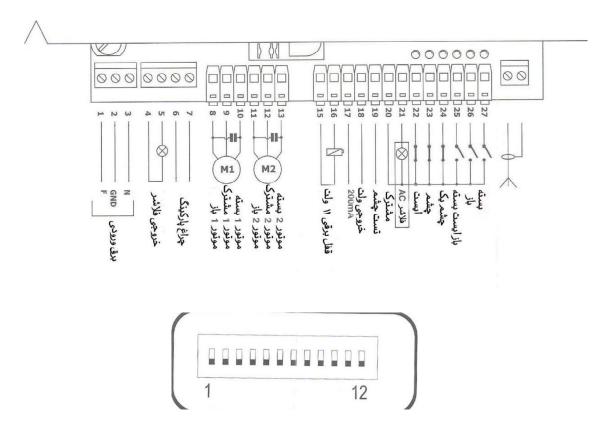

## www.AfraSanatDoor.com

| حرکت کردن دستی                                                 | OFF OFF | Switch 1-2 |
|----------------------------------------------------------------|---------|------------|
| حرکت نیمه اتومات                                               | ON OFF  | Switch 1-2 |
| اتوماتیک-بسته شدن اتومات                                       | OFF ON  | Switch 1-2 |
| اتوماتیک                                                       | ON ON   | Switch 1-2 |
| کارکرد مشترک                                                   | ON      | Switch 3   |
| قبل از حرکت درب چراغ فلاشـر چند ثانیه روشـن و خاموش<br>می شـود | ON      | Switch 4   |
| ۵ ثانیه بعد از تحریک چشم درب بسته می شود – در حالت<br>اتومات   | ON      | Switch 5   |
| ایمنی چشم در موقع باز شدن                                      | ON      | Switch 6   |
| رمنج                                                           | ON      | Switch 7   |
| كاهش سرعت                                                      | ON      | Switch 8   |
| فشار پشت جک                                                    | ON      | Switch 9   |
| تست چشم                                                        | ON      | Switch 10  |
| روشن و خاموش کردن چراغ پارکینگ                                 | ON      | Switch 11  |
| باز و بسته شدن برای پیاده                                      | ON      | Switch 12  |