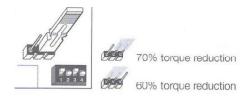

## www.AfraSanatDoor.com

وقتی که دیپوسوییچ ۸ را فعال کرده و سرعت دوم را فعال می کنیم با این جامپر می توانیم گشـتاور موتور را به مقدار ۱۰% تغییر دهیم

| زمان کار کردن موتور ۱                     | TL1  |
|-------------------------------------------|------|
| زمان کار کردن موتور ۲                     | TL2  |
| اختلاف زمانی بین دولنگه در هنگام باز شدن  | TRA  |
| اختلاف زمانی بین دولنگه در هنگام بسته شدن | TRC  |
| تایم مکس برای بسته شدن اتوماتیک           | TP   |
| قدرت                                      | F    |
| جبران خسارت                               | COMP |