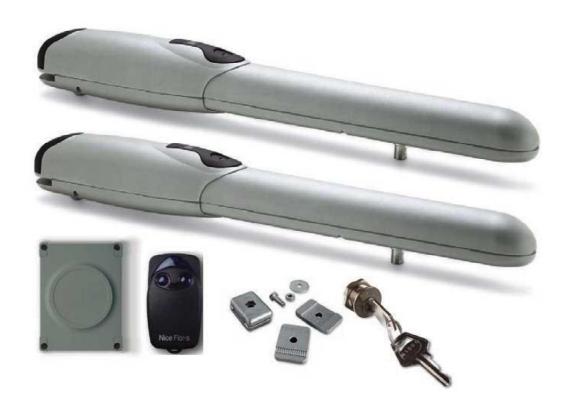

## www.AfraSanatDoor.com



كاتولوگ فارسى تابلو فرمان درب اتوماتيك



## NICE WINGO

دی سی ای

http://www.DCA.ir/



## www.AfraSanatDoor.com





| حرکت کردن دستی                                                 | OFF OFF | Switch 1-2 |
|----------------------------------------------------------------|---------|------------|
| حرکت نیمه اتومات                                               | ON OFF  | Switch 1-2 |
| اتوماتیک-بسته شدن اتومات                                       | OFF ON  | Switch 1-2 |
| اتوماتیک                                                       | ON ON   | Switch 1-2 |
| کارکرد مشترک                                                   | ON      | Switch 3   |
| قبل از حرکت درب چراغ فلاشـر چند ثانیه روشـن و خاموش<br>می شـود | ON      | Switch 4   |
| ۵ ثانیه بعد از تحریک چشم درب بسته می شود – در حالت<br>اتومات   | ON      | Switch 5   |
|